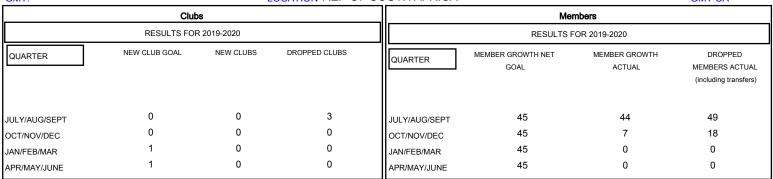

## MONTHLY MEMBERSHIP PROGRESS REPORT

## District 410 E

GMT: LOCATION REP OF SOUTH AFRICA GMT CA







## GOALS AND ACTUAL MEMBERS CUMULATIVE



| DROPPED MEMBERS          |         | 21 CLUBS OF 84 ADDED 1 OR MORE<br>NEW MEMBERS | GENDER DISTE<br>MALE<br>FEMALE  | RIBUTION<br>634 (55.18%)<br>515 (44.82%) |     |
|--------------------------|---------|-----------------------------------------------|---------------------------------|------------------------------------------|-----|
| DROPPED MEMBERS DECEASED | 9       |                                               | TOTAL FAMILY UNIT MEMBERS       |                                          | 350 |
| CLUB CANCELLED OTHER     | 9<br>49 | CLICK HERE FOR CUMULATIVE  MEMBERSHIP DATA    | FAMILY MEMBERS PAYING HALF DUES |                                          | 181 |
| TOTAL                    | 67      |