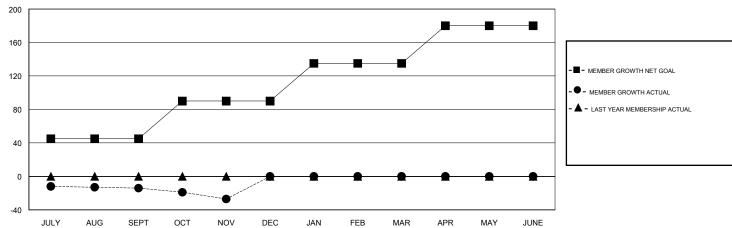

## GOALS AND ACTUAL MEMBERS CUMULATIVE

| DROPPED MEMBERS          |         | 21 CLUBS OF 84 ADDED 1 OR MORE<br>NEW MEMBERS | GENDER DISTE<br>MALE<br>FEMALE  | RIBUTION<br>634 (55.18%)<br>515 (44.82%) |     |
|--------------------------|---------|-----------------------------------------------|---------------------------------|------------------------------------------|-----|
| DROPPED MEMBERS DECEASED | 9       |                                               | TOTAL FAMILY UNIT MEMBERS       |                                          | 350 |
| CLUB CANCELLED OTHER     | 9<br>49 | CLICK HERE FOR CUMULATIVE  MEMBERSHIP DATA    | FAMILY MEMBERS PAYING HALF DUES |                                          | 181 |
| TOTAL                    | 67      |                                               |                                 |                                          |     |